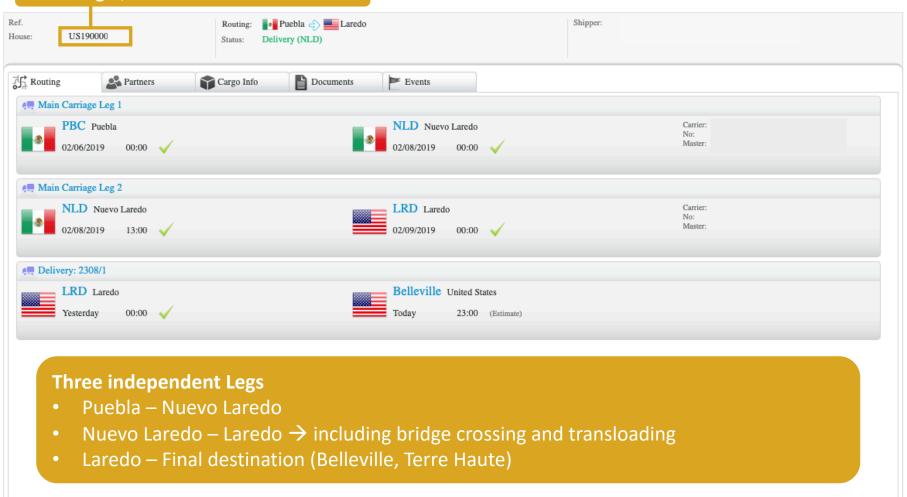

## Details of an cross border shipment

Overview

#### **Routing Cross Border**

#### SNAcargo / Sintra Reference Number