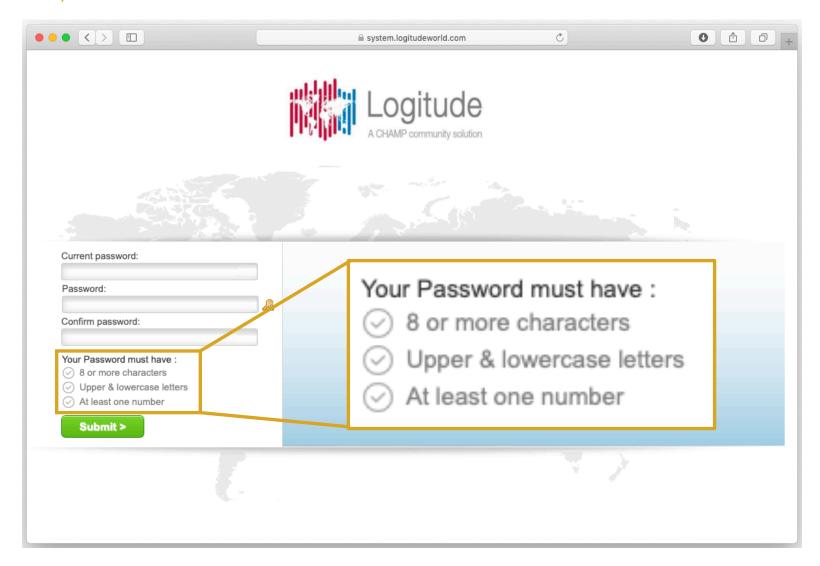

ther you are in your office, at home, or traveling. By using Logitude you can be updated on-line on your shipments, statuses, documents and more

For more information please visit us at www.logitudeworld.com



All participants of the tutorial will receive an email from <a href="mailto:no-reply@logitudeworld.com">no-reply@logitudeworld.com</a> with their Username & Password.

The password is only valid for the first login and you have to change it afterwards. If you do not receive an email, please check your SPAM-folder.





# Login Online

• Please open any web browser like



- For the first login and to setup the password, we recommend Firefox or Chrome
- Type in <a href="https://system.logitudeworld.com">https://system.logitudeworld.com</a>





## First Login

#### Set new password







# First Login

### Redirect to Login-Page







# Optional: Login with more company views

Choose which company view you see







### General View

#### **Default-Views**







# User and Log-Off







#### View







#### Filter







#### Search







### Details of an ocean shipment

#### Overview







## Details of an cross border shipment

Overview







#### **Routing Ocean**

#### SNAcargo / Sintra Reference Number







#### **Routing Cross Border**

#### SNAcargo / Sintra Reference Number







#### Partner







#### Cargo Info







#### **Documents**







#### **Events**





## **Documentation & Support**

• The tutorial is available on our website <a href="www.snacargo.com">www.snacargo.com</a> under **Downloads** 



For questions, help or creating a n