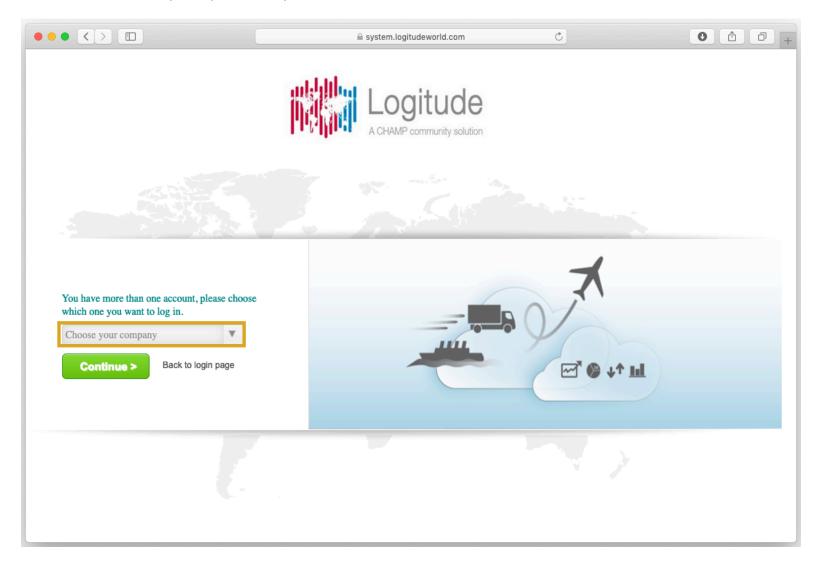

ts and more

For more information please visit us at www.logitudeworld.com



All participants of the tutorial will receive an email from <a href="mailto:no-reply@logitudeworld.com">no-reply@logitudeworld.com</a> with their Username & Password.

The password is only valid for the first login and you have to change it afterwards. If you do not receive an email, please check your SPAM-folder.





# Login Online

• Please open any web browser like



- For the first login and to setup the password, we recommend Firefox or Chrome
- Type in <a href="https://system.logitudeworld.com">https://system.logitudeworld.com</a>





## First Login

#### Set new password







# First Login

### Redirect to Login-Page







# Optional: Login with more company views

Choose which company view you see







### General View

#### **Default-Views**







# User and Log-Off







#### View







#### Filter







#### Search







### Details of an ocean shipment

#### Overview







## Details of an cross border shipment

Overview







#### **Routing Ocean**

#### SNAcargo / Sintra Reference Number







#### **Routing Cross Border**

#### SNAcargo / Sintra Reference Number







#### Partner







#### Cargo Info







#### **Documents**







#### **Events**





## **Documentation & Support**

• The tutorial is available on our website <a href="www.snacargo.com">www.snacargo.com</a> under **Downloads** 



For questions, help or creating a new user please contact <a href="mailto:support@snacargo.com">support@snacargo.com</a>

We will review your request within one working