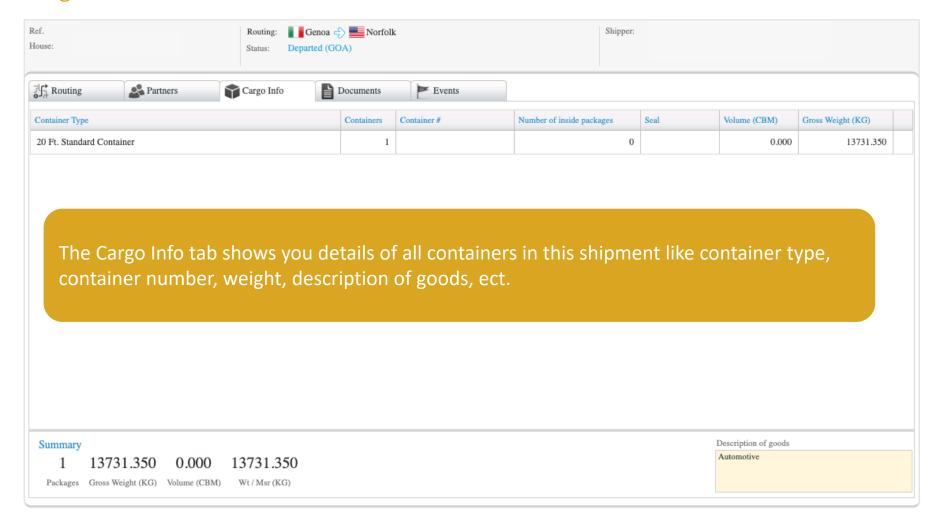

web browser like



- For the first login and to setup the password, we recommend Firefox or Chrome
- Type in <a href="https://system.logitudeworld.com">https://system.logitudeworld.com</a>





## First Login

#### Set new password







# First Login

### Redirect to Login-Page







# Optional: Login with more company views

Choose which company view you see







### General View

#### **Default-Views**







# User and Log-Off







#### View







#### Filter







#### Search







### Details of an ocean shipment

#### Overview







## Details of an cross border shipment

Overview







#### **Routing Ocean**

#### SNAcargo / Sintra Reference Number







#### **Routing Cross Border**

#### SNAcargo / Sintra Reference Number







#### Partner







#### Cargo Info







#### **Documents**







#### **Events**





## **Documentation & Support**

• The tutorial is available on our website <a href="www.snacargo.com">www.snacargo.com</a> under **Downloads** 



For questions, help or creating a new user please contact <a href="mailto:support@snacargo.com">support@snacargo.com</a>

We will review your request within one working day.











"Growth is never by mere chance; it is the result of forces working together."

James Cash Penney

Innovative. Flexible. Customer Focused.