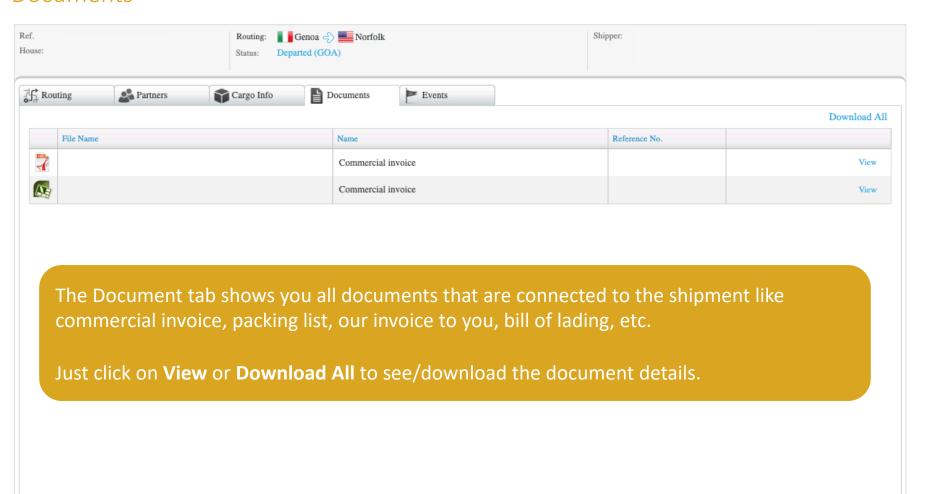

the first login and to setup the password, we recommend Firefox or Chrome
- Type in <a href="https://system.logitudeworld.com">https://system.logitudeworld.com</a>





## First Login

#### Set new password







# First Login

### Redirect to Login-Page







# Optional: Login with more company views

Choose which company view you see







### General View

#### **Default-Views**







# User and Log-Off







#### View







#### Filter







#### Search







### Details of an ocean shipment

#### Overview







## Details of an cross border shipment

Overview







#### **Routing Ocean**

#### SNAcargo / Sintra Reference Number







#### **Routing Cross Border**

#### SNAcargo / Sintra Reference Number







#### Partner







#### Cargo Info







#### **Documents**







#### **Events**





## **Documentation & Support**

• The tutorial is available on our website <a href="www.snacargo.com">www.snacargo.com</a> under **Downloads** 



For questions, help or creating a new user please contact <a href="mailto:support@snacargo.com">support@snacargo.com</a>

We will review your request within one working day.











"Growth is never by mere chance; it is the result of forces working together."

James Cash Penney

Innovative. Flexible. Customer Focused.