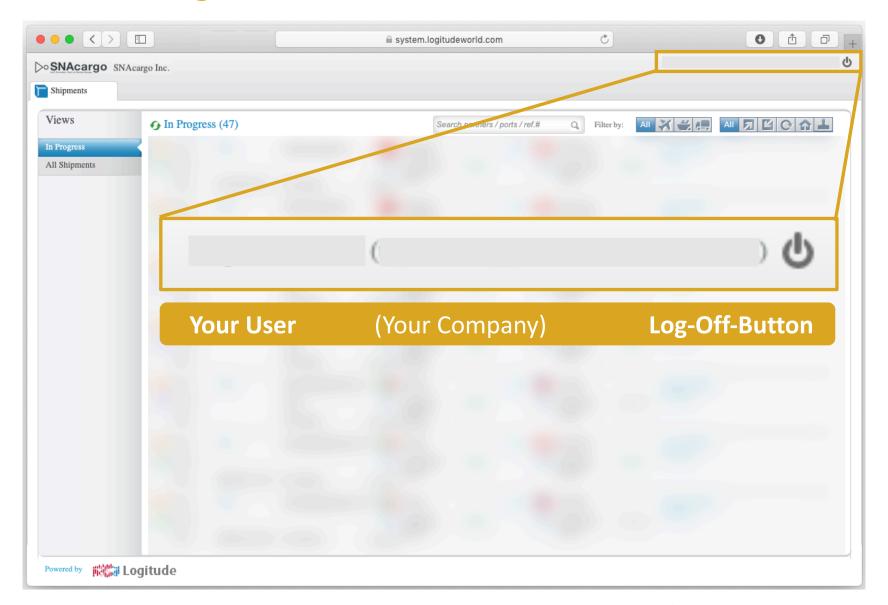

All participants of the tutorial will receive an email from <a href="mailto:no-reply@logitudeworld.com">no-reply@logitudeworld.com</a> with their Username & Password.

The password is only valid for the first login and you have to change it afterwards. If you do not receive an email, please check your SPAM-folder.





# Login Online

• Please open any web browser like



- For the first login and to setup the password, we recommend Firefox or Chrome
- Type in <a href="https://system.logitudeworld.com">https://system.logitudeworld.com</a>





## First Login

#### Set new password







# First Login

### Redirect to Login-Page







# Optional: Login with more company views

Choose which company view you see







### General View

#### **Default-Views**







# User and Log-Off







#### View







#### Filter







#### Search







### Details of an ocean shipment

#### Overview







## Details of an cross border shipment

Overview







#### **Routing Ocean**

#### SNAcargo / Sintra Reference Number







#### **Routing Cross Border**

#### SNAcargo / Sintra Reference Number







#### Partner







#### Cargo Info







#### **Documents**







#### **Events**





## **Documentation & Support**

• The tutorial is available on our website <a href="www.snacargo.com">www.snacargo.com</a> under **Downloads** 



For questions, help or creating a new user please contact <a href="mailto:support@snacargo.com">support@snacargo.com</a>

We will review your request within one working day.











"Growth is never by mere chance; it is the result of forc