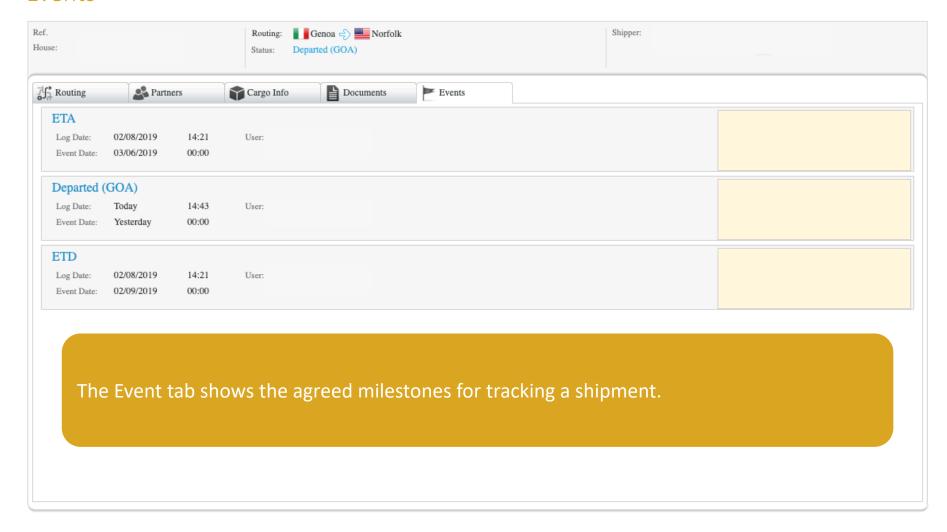

setup the password, we recommend Firefox or Chrome
- Type in <a href="https://system.logitudeworld.com">https://system.logitudeworld.com</a>





## First Login

#### Set new password







# First Login

### Redirect to Login-Page







# Optional: Login with more company views

Choose which company view you see







### General View

#### **Default-Views**







# User and Log-Off







#### View







#### Filter







#### Search







### Details of an ocean shipment

#### Overview







## Details of an cross border shipment

Overview







#### **Routing Ocean**

#### SNAcargo / Sintra Reference Number







#### **Routing Cross Border**

#### SNAcargo / Sintra Reference Number







#### Partner







#### Cargo Info







#### **Documents**







#### **Events**





## **Documentation & Support**

• The tutorial is available on our website <a href="www.snacargo.com">www.snacargo.com</a> under **Downloads** 



For questions, help or creating a new user please contact <a href="mailto:support@snacargo.com">support@snacargo.com</a>

We will review your request within one working day.











"Growth is never by mere chance; it is the result of forces working together."

James Cash Penney

Innovative. Flexible. Customer Focused.