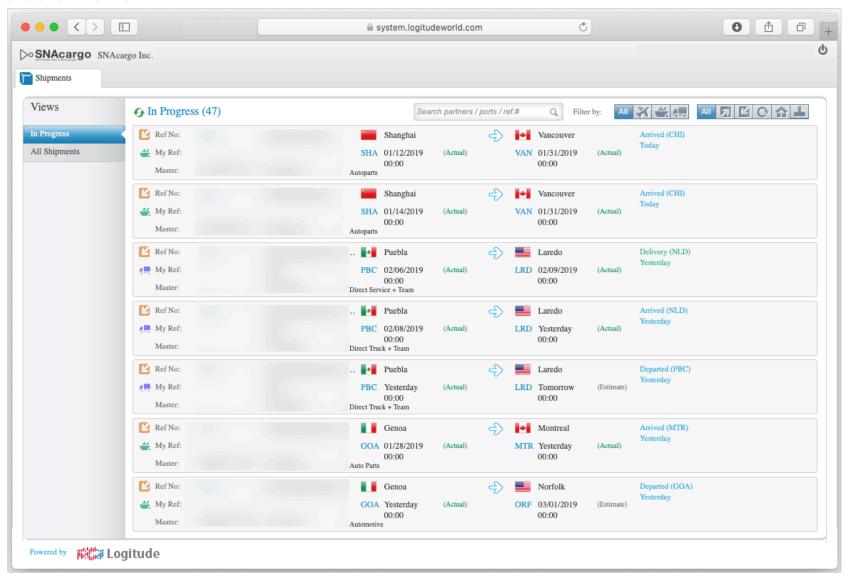

# Agenda

Access

Views / Filter etc.

Documentation

Q&A

How to get access to the Track & Trace System

How to setup a new password

Views, Filter, Search

Details of a shipment

Where to find documentation

Support contact Information

Time for questions & answers