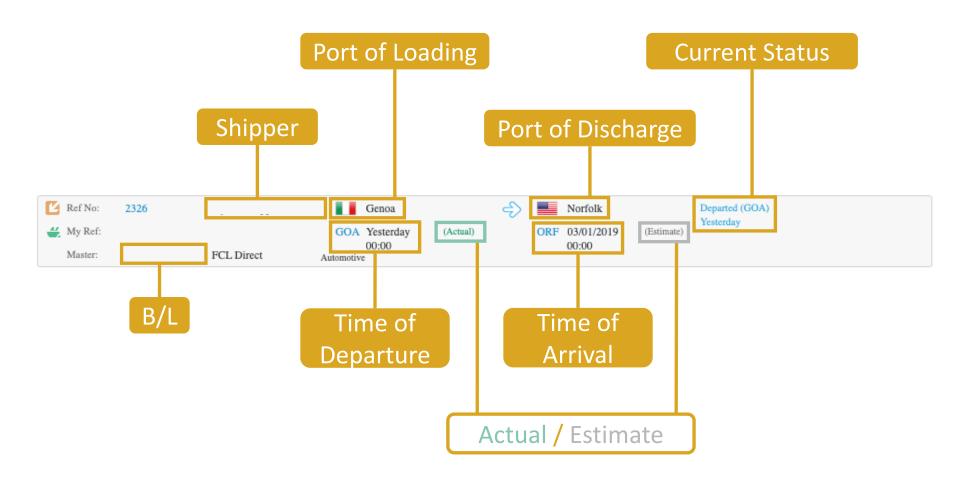

### Details of an ocean shipment

#### Overview

#### **Routing Ocean**

#### SNAcargo / Sintra Reference Number