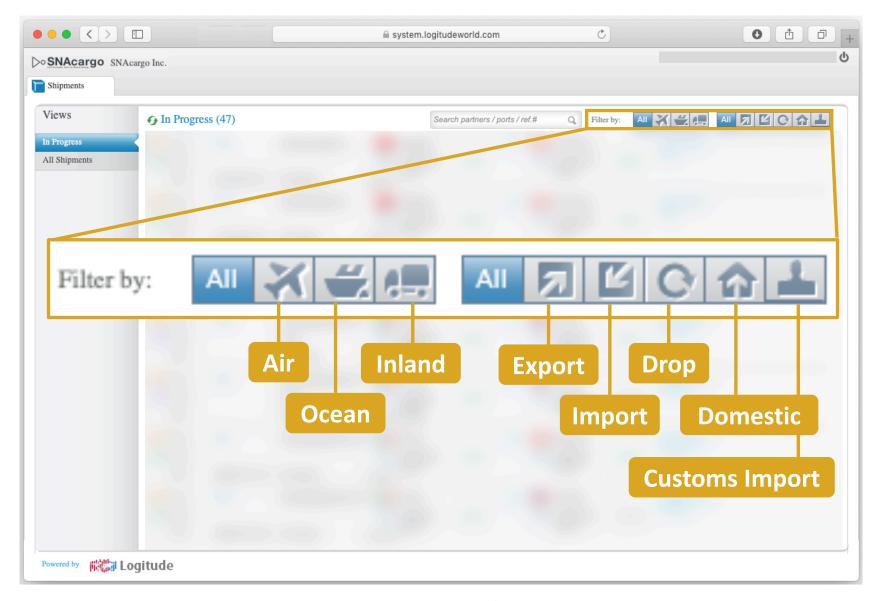

will receive an email from <a href="mailto:no-reply@logitudeworld.com">no-reply@logitudeworld.com</a> with their Username & Password.

The password is only valid for the first login and you have to change it afterwards. If you do not receive an email, please check your SPAM-folder.





# Login Online

• Please open any web browser like



- For the first login and to setup the password, we recommend Firefox or Chrome
- Type in <a href="https://system.logitudeworld.com">https://system.logitudeworld.com</a>





## First Login

#### Set new password







# First Login

### Redirect to Login-Page







# Optional: Login with more company views

Choose which company view you see







### General View

#### **Default-Views**







# User and Log-Off







#### View







#### Filter







#### Search







### Details of an ocean shipment

#### Overview







## Details of an cross border shipment

Overview







#### **Routing Ocean**

#### SNAcargo / Sintra Reference Number







#### **Routing Cross Border**

#### SNAcargo / Sintra Reference Number







#### Partner







#### Cargo Info







#### **Documents**







#### **Events**





## **Documentation & Support**

• The tutorial is available on our website <a href="www.snacargo.com">www.snacargo.com</a> under **Downloads** 



For questions, help or creating a new user please contact <a href="mailto:support@snacargo.com">support@snacargo.com</a>

We will review your request within one working day.











"Growth is never by mere chance; it is the result of forces working together."

James Cash Pe