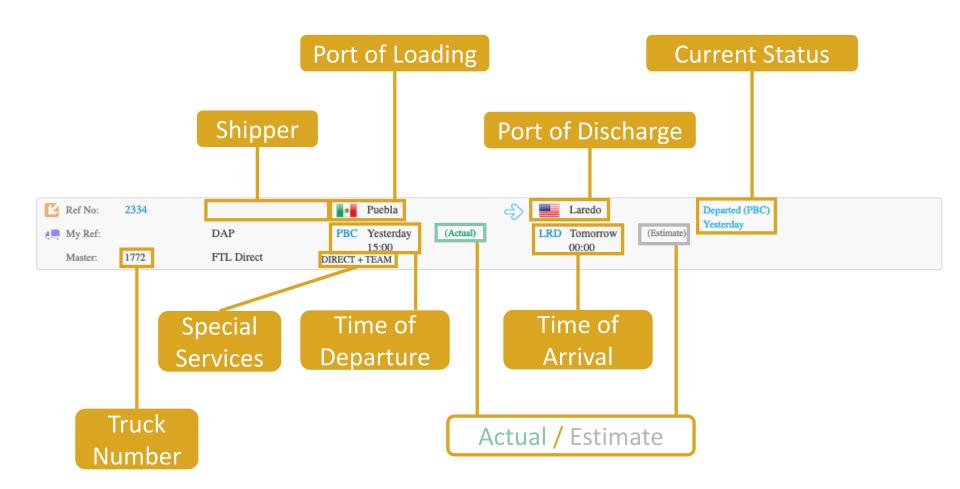

## Details of an cross border shipment

Overview

#### **Routing Cross Border**

#### SNAcargo / Sintra Reference Number